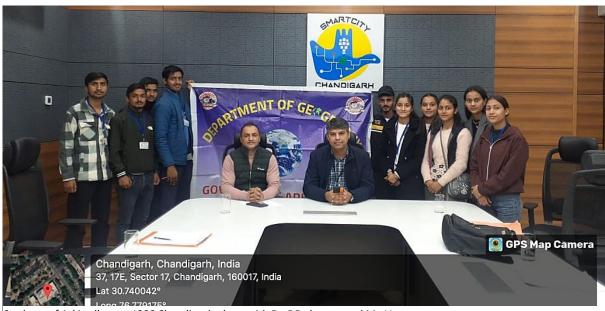

## A Report

Date: 06-12-2023

In fulfillment of the requirement of field survey-based report preparation for the students of Geography, class B.A. III year, course name 'Field techniques and survey-based project report' coded GEOGP302SEC, a questionnaire (Schedule) based field survey was conducted in Chandigarh city on the theme "Traffic flow perspective" on 05-12-2023. In this survey 10 students participated and collected the primary data. Students surveyed the transport chowk, ISBT sector 17, market sector 10, PGI Chowk and sector 14. Students also visited Integrated Command and Control Centre (ICCC) of smart city Chandigarh. Students interacted with the project coordinator Mr. Varun and got the demonstration of the traffic management and surveillance mechanism. The survey was conducted under the patronship of Prof. Sunita Sharma, principal G.C. Arki and the supervision of Dr. Dhan Dev Sharma, Assistant Professor (Geography), govt. college Arki (Solan).

harret

Dr. Dhan Dev Sharma Asstt. Prof. Geography Govt. College Arki

Students of Arki college at ICCC Chandigarh along with Dr. DD sharma and Mr. Varun.