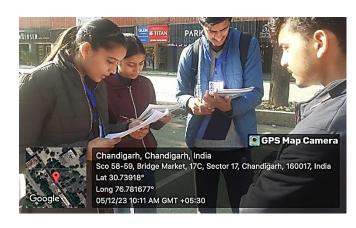

## A Report

Date: 06-12-2023

In fulfillment of the requirement of field survey-based report preparation for the students of Geography, class B.A. III year, course name 'Field techniques and survey-based project report' coded GEOGP302SEC, a questionnaire (Schedule) based field survey was conducted in Chandigarh city on the theme "Traffic flow perspective" on 05-12-2023. In this survey 10 students participated and collected the primary data. Students surveyed the transport chowk, ISBT sector 17, market sector 10, PGI Chowk and sector 14. Students also visited Integrated Command and Control Centre (ICCC) of smart city Chandigarh. Students interacted with the project coordinator Mr. Varun and got the demonstration of the traffic management and surveillance mechanism. The survey was conducted under the patronship of Prof. Sunita Sharma, principal G.C. Arki and the supervision of Dr. Dhan Dev Sharma, Assistant Professor (Geography), govt. college Arki (Solan).