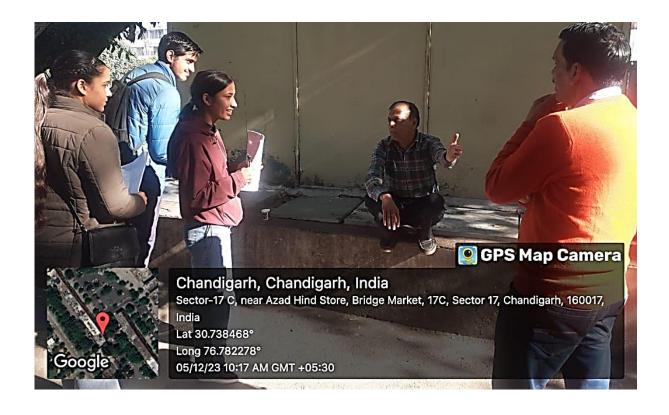

## A Report

Date: 06-12-2023

In fulfillment of the requirement of field survey-based report preparation for the students of Geography, class B.A. III year, course name 'Field techniques and survey-based project report' coded GEOGP302SEC, a questionnaire (Schedule) based field survey was conducted in Chandigarh city on the theme "Traffic flow perspective" on 05-12-2023. In this survey 10 students participated and collected the primary data. Students surveyed the transport chowk, ISBT sector 17, market sector 10, PGI Chowk and sector 14. Students also visited Integrated Command and Control Centre (ICCC) of smart city Chandigarh. Students interacted with the project coordinator Mr. Varun and got the demonstration of the traffic management and surveillance mechanism. The survey was conducted under the patronship of Prof. Sunita Sharma, principal G.C. Arki and the supervision of Dr. Dhan Dev Sharma, Assistant Professor (Geography), govt. college Arki (Solan).

harret

Dr. Dhan Dev Sharma Asstt. Prof. Geography Govt. College Arki

Students of Arki college at ICCC Chandigarh along with Dr. DD sharma and Mr. Varun.