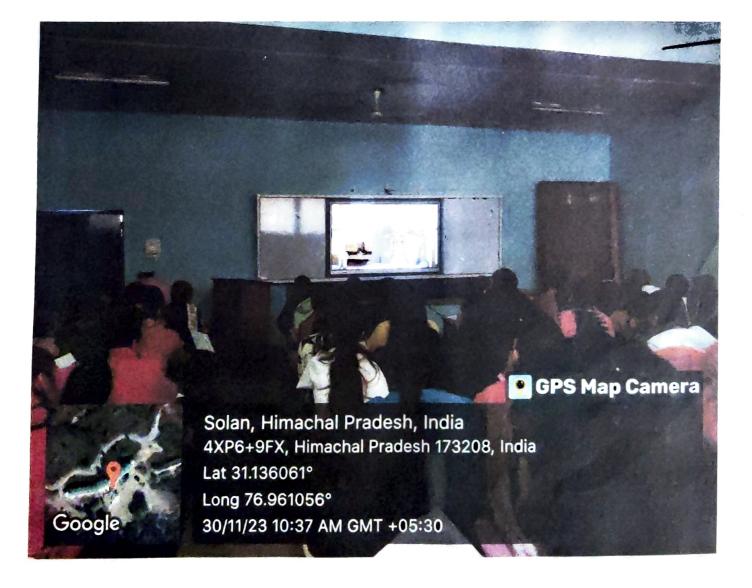

## Communication Skills and Personality Development Programme

On 30/11/2023, a special programme was held by Dr Veena Sharma for BA First Year and Second Year students on Communication Skills and Personality Development. In this, the students learnt various methods of honing communication skills and improving personality by listening to recorded lectures of seasoned experts of the area. Many important personality traits such as good conversation, public speaking, creative thinking, soft skills, assertiveness, confidence and extroversion, which tend to increase the chance of success in career and at work were taught to students in an interactive session with them by her in the end. The students were really benefited through this programme and they learnt appropriate skills, attitudes, behaviours and values required at different occasions, places and times.