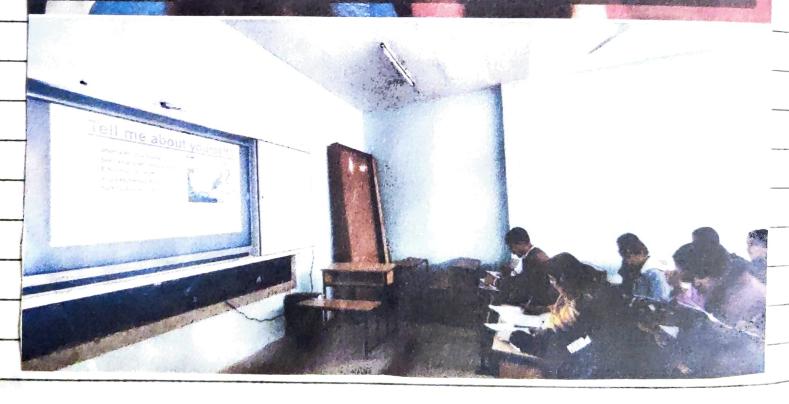

## Communication Skills and Personality Development Programme

On 30/11/2023, a special programme was held by Dr Veena Sharma for BA First Year and Second Year students on Communication Skills and Personality Development. In this, the students learnt various methods of honing communication skills and improving personality by listening to recorded lectures of seasoned experts of the area. Many important personality traits such as good conversation, public speaking, creative thinking, soft skills, assertiveness, confidence and extroversion, which tend to increase the chance of success in career and at work were taught to students in an interactive session with them by her in the end. The students were really benefited through this programme and they learnt appropriate skills, attitudes, behaviours and values required at different occasions, places and times.